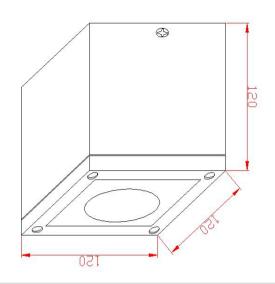

# **1. PICTURE AND DIMENSION:**

# 2. DESCRIPTION AND SPECIFICATION:

ITEM NO: 9730.15.65.30 .

- . ITEM NAME : DOWN CEILING LIGHT
- . MATERIAL: ALUMINUM BODY + TEMPERED GLASS
- . LAMP: 10W CREE COB
- . CCT:3000K
- . 80LUM/W
- . DRIVER: MW DRIVER
- . DIMENSION: 120\*120\*120MM
- . INPUT VOLTAGE: AC220V 50/60HZ
- . FINISH: OUTDOOR SATIN DARK GREY
- . IP65
- . WITH 25CM RUBBER 3\*0.75MM<sup>2</sup>CABLE
- . 304 SS SCREW OUTSIDE
- . 5 YEAR WARRANTY

#### Summary

.Base function: Outdoor Down Ceiling light

.Using place : Down Ceiling

.Techinal parameter:

| Model no      | Voltage    | Frequency | Product Size  | Power | LUM    | CCT   | IP |
|---------------|------------|-----------|---------------|-------|--------|-------|----|
| 9730.15.65.30 | AC220-240V | 50/60HZ   | 120*120*120MM | 15W   | 1209lm | 3000K | 65 |