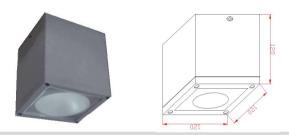

### Product Image and dimension

Warning using and installation in according with use of manual

.The input volatge should no exceed the rate voltage range(Rate voltage: AC220-AC240V 50/60HZ) .The Down ceiling light can not be installed in the following palce:

#### Summary

.Base function: Outdoor Down Ceiling light

.Using place : Down Ceiling

.Techinal parameter:

| Model no      | Voltage    | Frequency | Product Size  | Power | LUM    | CCT   | IP |
|---------------|------------|-----------|---------------|-------|--------|-------|----|
| 9730.15.65.30 | AC220-240V | 50/60HZ   | 120*120*120MM | 15W   | 1209lm | 3000K | 65 |