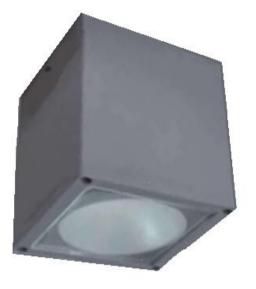

# **1. PICTURE AND DIMENSION:**

# 2. DESCRIPTION AND SPECIFICATION:

ITEM NO: 9730.15.65.30 .

- . ITEM NAME : DOWN CEILING LIGHT
- . MATERIAL: ALUMINUM BODY + TEMPERED GLASS
- . LAMP: 10W CREE COB
- . CCT:3000K
- . 80LUM/W
- . DRIVER: MW DRIVER
- . DIMENSION: 120\*120\*120MM
- . INPUT VOLTAGE: AC220V 50/60HZ
- . FINISH: OUTDOOR SATIN DARK GREY
- . IP65
- . WITH 25CM RUBBER 3\*0.75MM<sup>2</sup>CABLE
- . 304 SS SCREW OUTSIDE
- . 5 YEAR WARRANTY