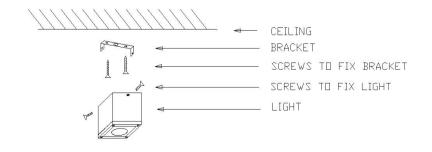

#### Installation

.Take out the product from the inner box.

.Disassemble the bracket from the light and fix the bracket on the ceiling by 2pcs screws from accessories .Link the power line in the connector, if connection is wrong, it is easy

to casue fire, so firstconnect the GND before connect power

. Install the light on the bracket by 2pcs screws